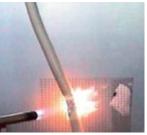

#### NWRHFlame-retardant Dual Layer Drain Hose

Notes for usage drain hoses

• Excessive bending for should be avoided

Surface protection is required of adverse conditions

•Rarely inner surface exposes after long-term usage, there is no direct affection on usage.

#### Flame-retardance test for reference

Ignition