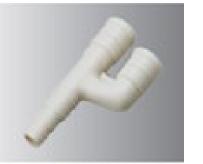

### DRS Branching Joint for Drain Hose

- Apply to WRH-14 / 16
  Suitable to joint indoor and
- outdoor drain hoses
- Fit into decorative duct
- Ivory color
- •Usable as air vent socket by putting in the
- middle of drain hose.

| Model NO. | Qty per<br>carton |
|-----------|-------------------|
| DRS       | 100               |

| erence |  |  |
|--------|--|--|
|        |  |  |
|        |  |  |
|        |  |  |
|        |  |  |
|        |  |  |
|        |  |  |
|        |  |  |
|        |  |  |
|        |  |  |